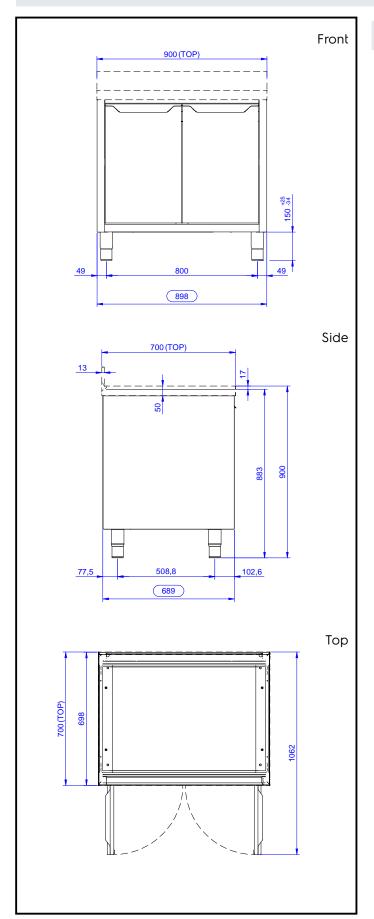

# **Key Information:**

Cabinet width:

133176 (RAU9002HD) 845 mm Cabinet depth: 645 mm Cabinet height: 610 mm External dimensions, Width: 889 mm External dimensions, Depth: 700 mm External dimensions, Height: 883 mm Number and type of doors: Hinged Net weight: 38 kg